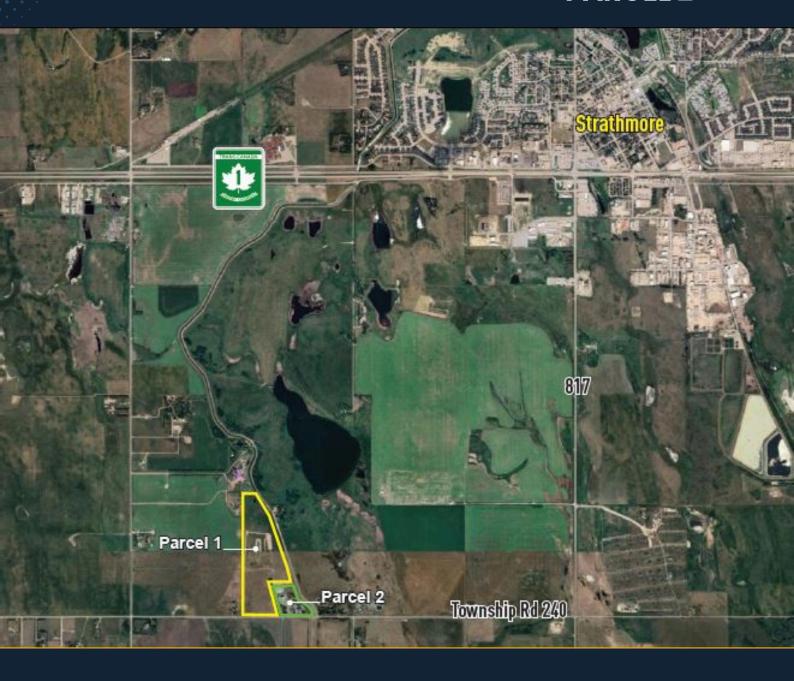

#### Location

STRATHMORE AREA - ALBERTA

- Easy access to TransCanada and minutes away from the Town of Strathmore
- Close proximity to the new De Havilland Aerospace Manufacturing Facility.
- 35 minutes from Calgary

## LOCATION

### PARCEL 2

**CONTACT: Bas Owel** 